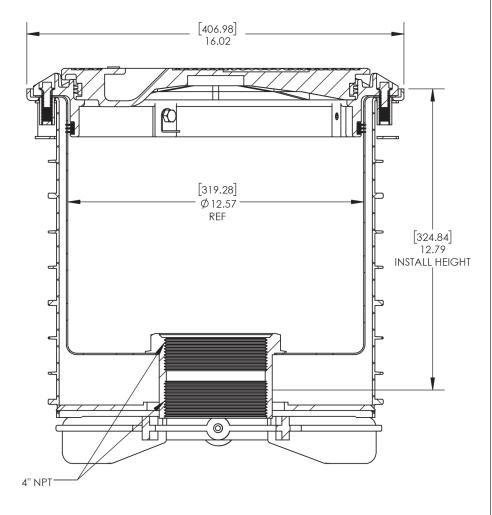

### **Specifications**

- Replaceable; easily repair or replace primary unit from grade without breaking concrete
- 5 gal capacity
- Screw-on
- Weights: Lid: 6.6 lbs; Total: 98 lbs

# Components

· Welded base