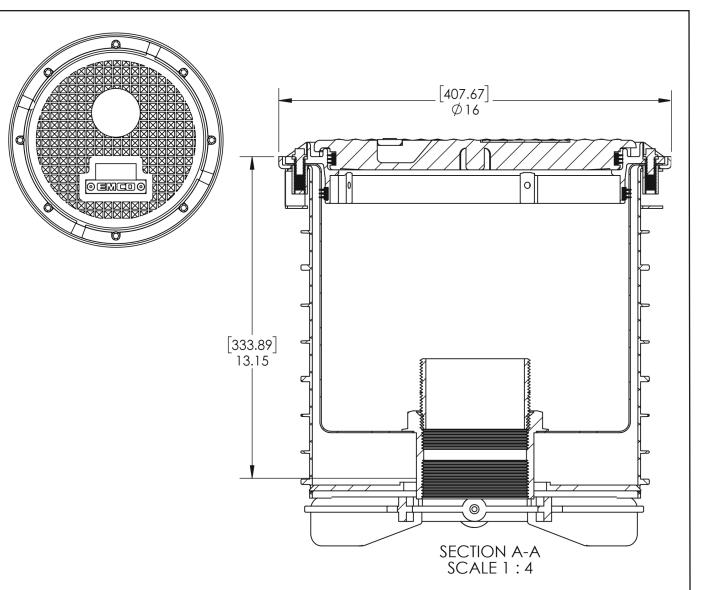

# A1005-518AW-DEF Single Wall Stainless Steel Spill Containment

### **Specifications**

- Replaceable; easily repair or replace primary unit from grade without breaking concrete
- 5 gal capacity
- · Screw-on
- Weights: Lid: 6.6 lbs; Total: 68 lbs

#### Materials

- Stainless steel rim with composite blue segments
- Composite water resistant lid with built-in handle, exclusive triple wiper seal and vent valve; blue with DEF ID tag

#### **Application**

- Grade level
- · Installs 16" on center

## Components

· Welded base