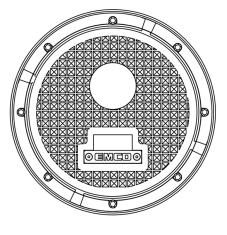

# A1005-518GW Double Wall Stainless Steel Spill Containment

## Materials

- Stainless steel rim with composite color coded segments
- Composite water resistant lid with built-in handle, exclusive triple wiper seal and vent valve

### **Application**

- Grade level
- · Installs 16" on center