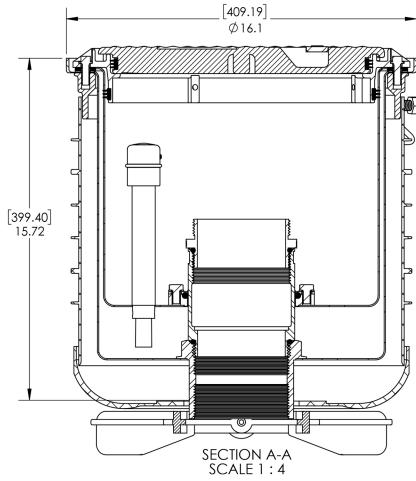

# A1005-518GW Double Wall Stainless Steel Spill Containment

# **Specifications**

- Replaceable; easily repair or replace primary & secondary units from grade without breaking concrete
- 5 gal capacity
- Screw-on
- Weights: Lid: 6.6 lbs; Total: 98 lbs

### Components

- EZ-Gage to monitor interstitial space at a glance
- · Welded base