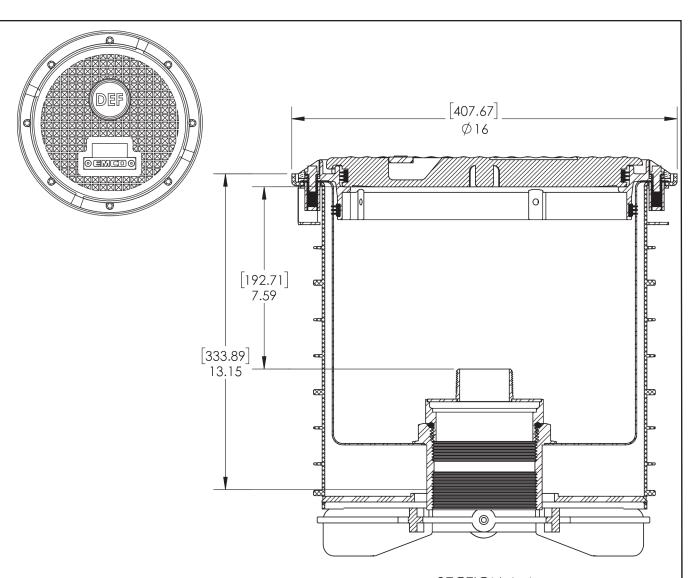

# A1005-518AW2DEF **Single Wall Stainless Steel Spill Containment**

## **Specifications**

- Replaceable; easily repair or replace primary unit from grade without breaking concrete
- 5 gal capacity
- Screw-on
- · Weights: Lid: 6.6 lbs; Total: 68 lbs

#### Materials

- Stainless steel rim with composite blue segments
- · Composite water resistant lid with built-in handle, exclusive triple wiper seal and vent valve; blue with DEF ID tag

## **Application**

- Grade level
- · Installs 16" on center

### Components

- Welded base
- 4" female, 2" male fittings

#### **Approvals**

- ULC Listed MH21149
- FL DEP # EQ-524
- · Lid meets H20 Load Rating

## **SECTION A-A** SCALE 1:4

DRAWING NUMBER.

A1005-518AW2DEF

REV.

1/1

SIZE

CASTING NUMBER

DRAWN BY