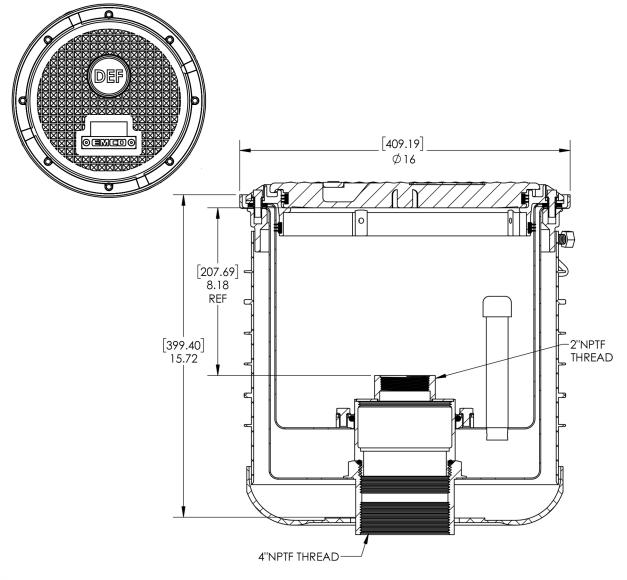

# A1005-518GW2FDEF Double Wall Stainless Steel Spill Containment

# **Specifications**

- Replaceable; easily repair or replace primary & secondary units from grade without breaking concrete
- 5 gal capacity
- · Screw-on
- Weights: Lid: 6.6 lbs; Total: 98 lbs

### **Materials**

- Stainless steel rim with composite blue segments
- Composite water resistant lid with built-in handle, exclusive triple wiper seal and vent valve; blue with DEF ID tag

# **Application**

- Grade level
- · Installs 16" on center

#### Components

- EZ-Gage to monitor interstitial space at a glance
- Welded base
- 4" female, 2" female fittings