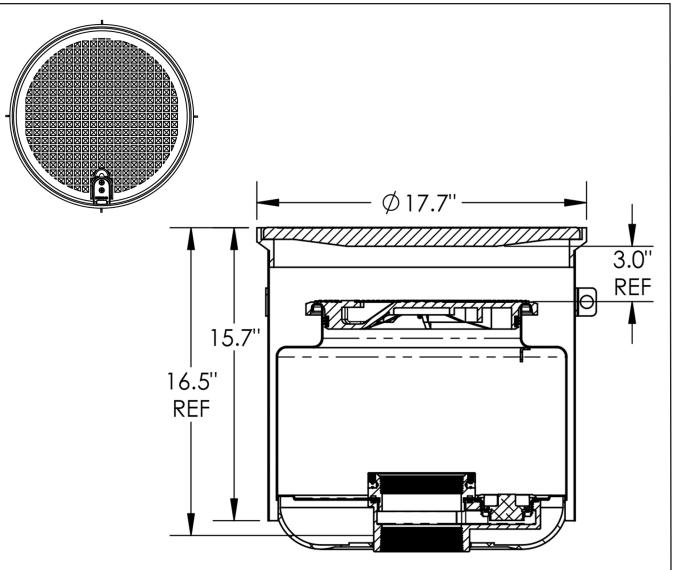

# A1005-905 Below Grade Stainless Steel Spill Containment

## **Specifications**

- Replaceable; easily repair or replace from grade without breaking concrete
- 5 gal capacity
- Screw-on
- Weights: Lid: 13.5 lbs; Total: 78.8 lbs