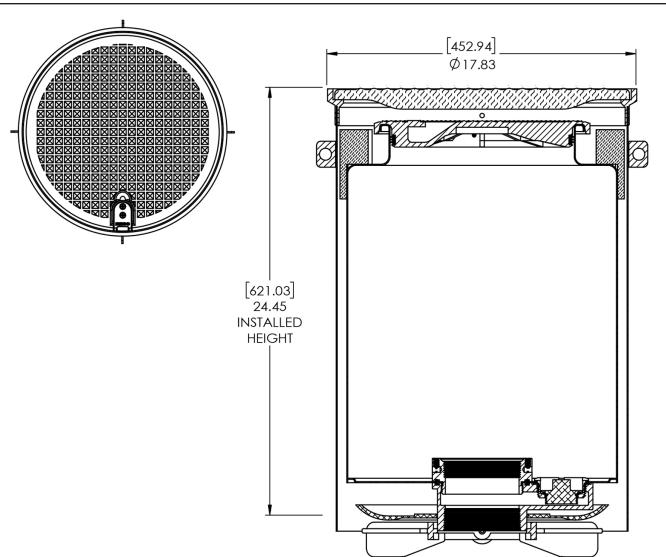

# A1005-915 Below Grade Stainless Steel Spill Containment

## **Specifications**

- Replaceable; easily repair or replace from grade without breaking concrete
- 15 gal capacity
- Screw-on
- Weights: Lid: 13.5 lbs; Total: 97.8 lbs