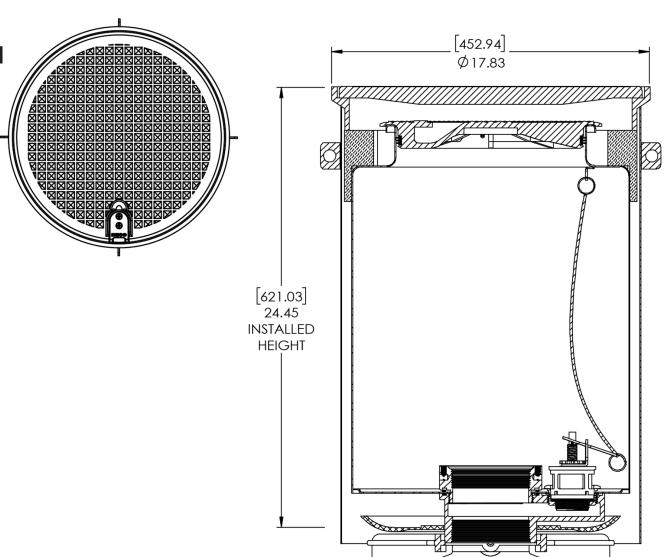

A1005-915D Below Grade Stainless Steel Spill Containment

# **Specifications**

- Replaceable; easily repair or replace from grade without breaking concrete
- 15 gal capacity
- Screw-on
- · Weights: Lid: 13.5 lbs; Total: 98 lbs

#### Materials

- Grade level lid is composite water resistant with built-in handle, exclusive triple wiper seal and vent valve
- Below grade lid is cast iron water resistant with built-in handle, exclusive triple wiper seal and vent valve

## Components

Drain valve